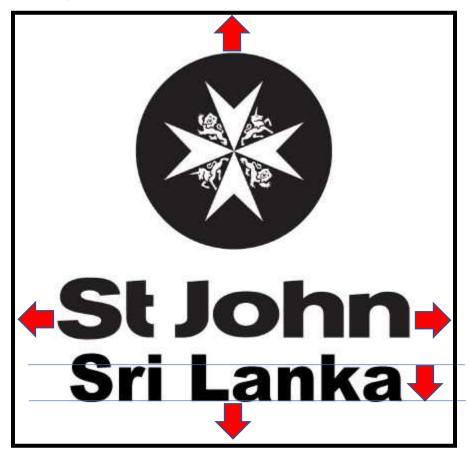

## Re. Use of St. John emblem, letterheads & designations

Please note that St. John logo is registered & all should use one logo that is shown below.

Use of logos other than this logo is not authorized.

Always there should be white border surrounding the logo which should be equal or more than the height of letter 'n' in Sri Lanka. See below.